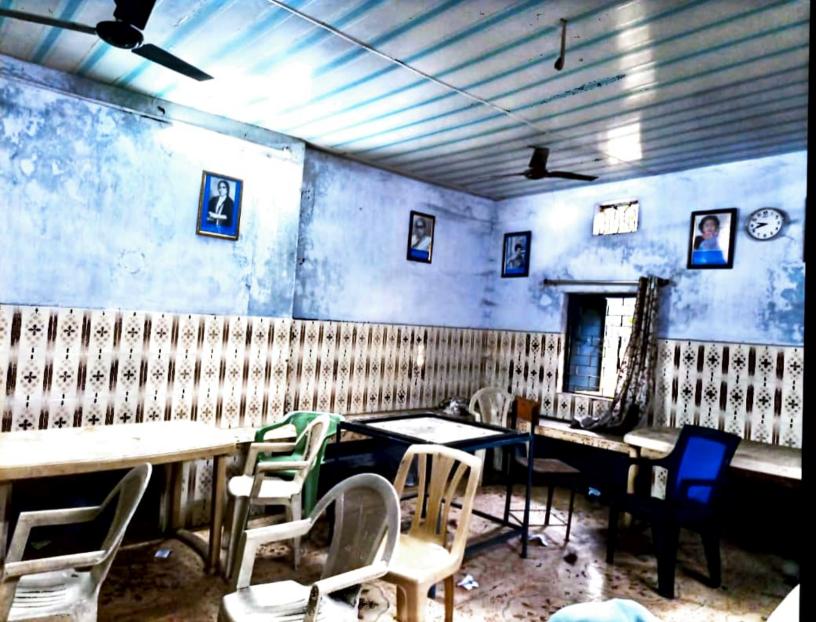

## **Common Rooms**

- 1. The institution has provided separate common room for girls with all the necessary facilities.
- 2. Every year the gender sensitization program organized on the constitution day.